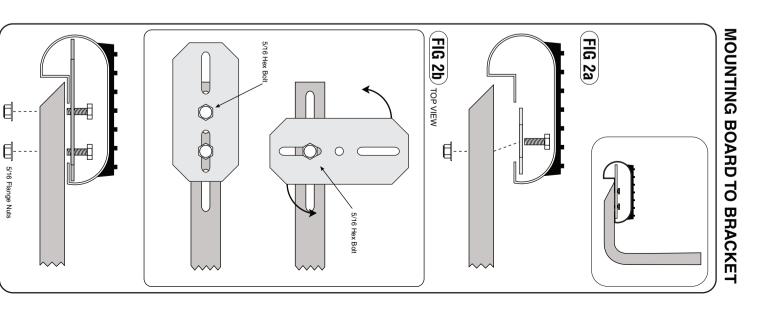

## STEP 5 Mounting board to vehicle.

bolt through top of bracket clamp in oblong hole to center hole in main bracket, placing  $5/16^{\circ}$  flange nut on bottom side. Fig 2a 1) Place clamp brackets on main bracket, turn 90 degrees to the main brackets. Place 5/16" hex

goes over the clamp brackets. 2) Place running board on main brackets, making sure that opening and the bottom of the board

of bracket clamp and oblong hole of main bracket placing 5/16" flange nut on bottom side. Fig 2b are in between the clamp bracket and the main bracket. Install 5/16" hex bolt through center hole 3) Rotate clamp brackets above main brackets, making sure that both edges of the running board

attachments.. main brackets. Make sure all remaining hardware is tightened and test the running boards for 4) Adjust board to be centered under the cab of the vehicle and tighten the clamp brackets to the