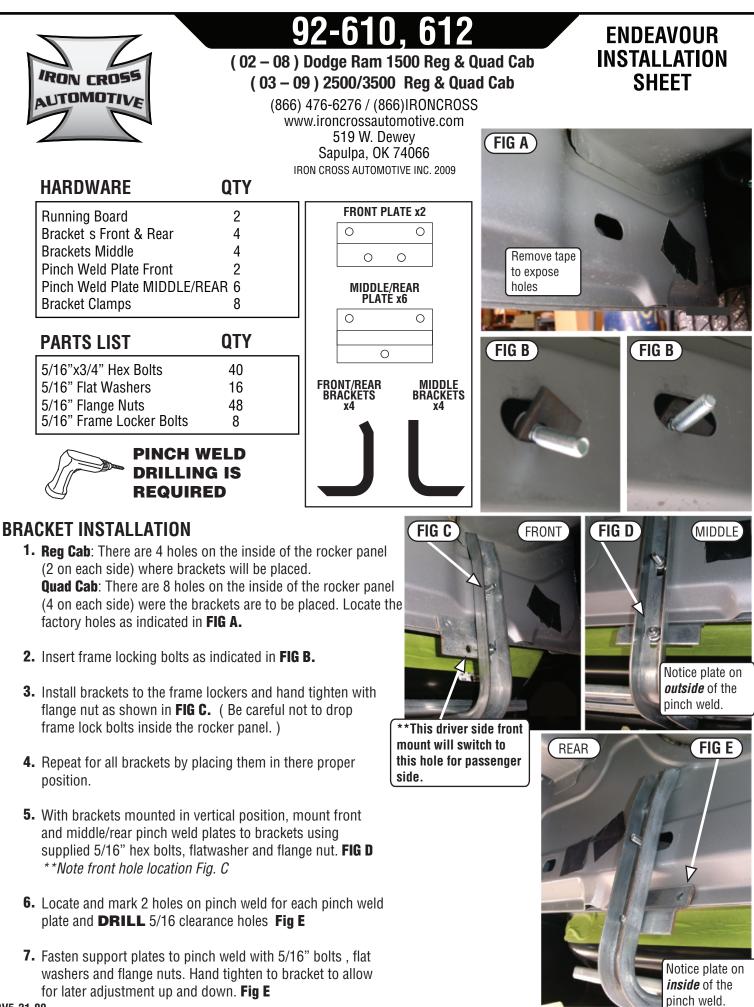

RV5.21.09

## STEP 5 Mounting board to vehicle.

bolt through top of bracket clamp in oblong hole to center hole in main bracket, placing  $5/16^{\circ}$  flange nut on bottom side. Fig 2a 1) Place clamp brackets on main bracket, turn 90 degrees to the main brackets. Place 5/16" hex

goes over the clamp brackets. 2) Place running board on main brackets, making sure that opening and the bottom of the board

of bracket clamp and oblong hole of main bracket placing 5/16" flange nut on bottom side. Fig 2b are in between the clamp bracket and the main bracket. Install 5/16" hex bolt through center hole 3) Rotate clamp brackets above main brackets, making sure that both edges of the running board

attachments.. main brackets. Make sure all remaining hardware is tightened and test the running b